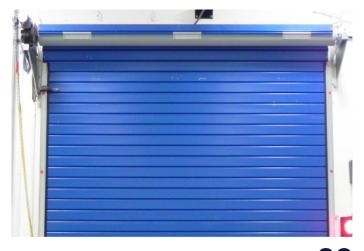

## **ROLLING SHUTTERS**

Motorized Rolling Shutters are the most popular and widely used products which ensures high security of industry, warehouse and residential garage space with minimum space occupancy.

The Motorized Rolling Shutters are manufactured in different material as per design and project needs i.e. Galvanised Insulated and Non-Insulated, GI Perforated, Galvalume, Stainless Steel, Aluminum double skinned and Bright Bar Grill inter-locking strips. Shutters upto 2000 Kg can be easily motorized for smoother functioning.