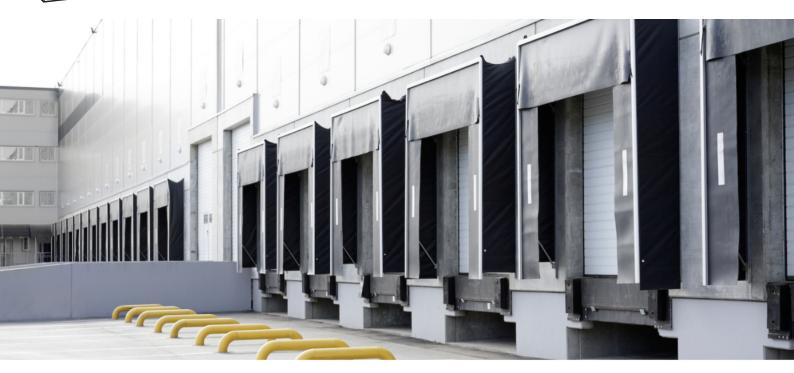

## **DOCK LEVELERS**

The Dock Levelers are a bridge that match the warehouse edge with Vehicle height. Its hydraulic system adjust the platform and the swinging hinged lip, which eventually rests on vehicle bed acting as a bridge between the loading area and vehicle to enable a safer movement for forklift to handle the material on or off the vehicle.

The dock levelers can be supplied in many dimensions, load capacities and working ranges. A full range of options and operating methods are available to offer a solution for every site situation.

400 VAC Power

## **DOCK SHELTERS**

The Dock shelters are the ultimate solution for sealing the loading area where vehicles with different dimensions in width and height are loaded, in this situation dock shelters has a big role.

The dock shelter consists of a stable construction with an aluminum front frame, hot-dip galvanized steel rear portion and curtain made of polyester fabric with a PVC coating. One of the most important characteristics of these robust flaps is their high tear resistance. This ensures that the Curtain dock shelter provides effective protection against weather conditions.