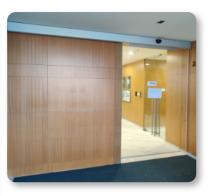

### **DOORS**

#### **Sensor Sliding Door**

Sensor Sliding Doors are the solution allowing the pedestrian enter or exit the building without touching it. These doors can have electronic lock which can be integrated with secured access controller so that unauthorized entry can be restricted. The sensor doors are environment friendly protecting temperature inside the building which at the end saves energy consumption. It can be installed on Toughened glass, Aluminum and Flush doors.