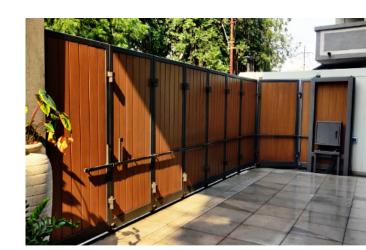

The gates are the most important part of any residential, commercial or industrial premices. We design and fabricate the gate taking in aesthetic looks, strength and stability in consideration. The gate hardwares are designed inhouse to ensure smoother operation in long run.

Our Gate operators serves the solution for any sliding gates up to 8,000 Kg & Swing Gates upto 800 Kg of residential and industrial application. With 230 VAC, 400 VAC and DC versions available, the series of Gate Operators can offer a tailored solution based on customer's specific needs, design and budget.

#### **Automation for:**

- ≡ Sliding Gate
- Ξ Swing Gate
- Ξ Telescopic Sliding Gate
- Ξ Cantilever Sliding Gate
- Ξ Bi-fold Swing Gate
- Ξ Corner Sliding Gate
- **E** Retractable Gate

- Automation system with asymmetric mechanical opening and closing stops, for precise stop adjustment
- key-protected handle release system for manual opening and closing of the gate in case of Power Outage
- Remote Control for Operation from distance vehicle
- Inbuilt features for Safety Photocell, Blinker, Safety Edge, Remote Control, Magnetic Loop Detector, UHF Readers, etc.
- Compatible with Smart Home devices i.e. Alexa/Siri/Google Home