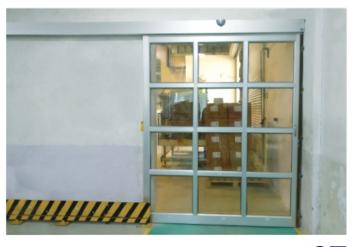

#### **Sensor Sliding Door**

Sensor Sliding Doors are the solution allowing the pedestrian enter or exit the building without touching it. These doors can have electronic lock which can be integrated with secured access controller so that unauthorized entry can be restricted. The sensor doors are environment friendly protecting temperature inside the building which at the end saves energy consumption. It can be installed on Toughened glass, Aluminum and Flush doors.