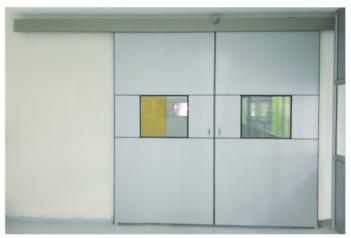

Hermatically Sealed Sliding Doors are the solution allowing the user to enter or exit the room without touching it. These doors can have electronic lock which can be integrated with secured access controller so that unauthorized entry can be restricted. These doors are especially designed to maintain the temperature and dust proof sealed ambience inside the Research Centre, Laboratory and Operation Theatre.