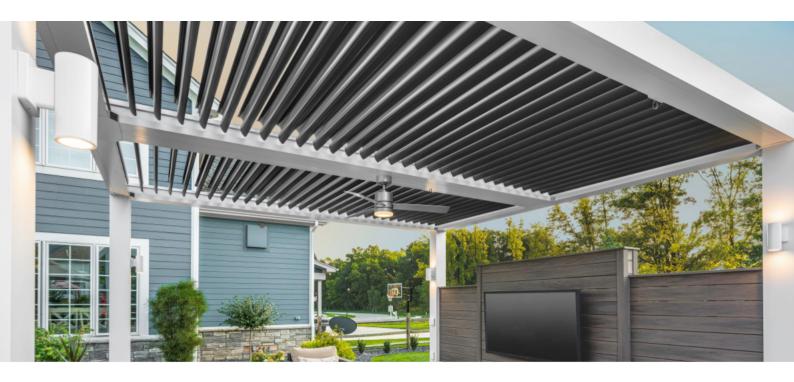

## **PERGOLAS**

Pergolas are one of the highly demanded additions to any residence, providing an inviting space to enjoy outdoor living at its fullest. However, no pergola is complete without an attractive and durable roof. There are plenty of elegant pergola roof options that looks great on the structure of your choosing.

Installing a roof is a wise investment as it creates an extra layer of shade and protection from inclement weather and adds to a pergola's charm. It provides water proof solution, protects from sunlight during the summer and it's louvers can be adjusted depending on the ventilation required.