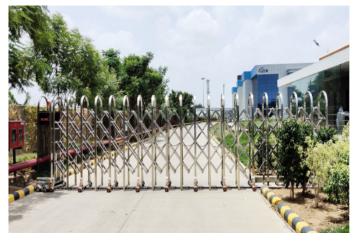

## SAFETY BARRIERS

Automatic boom barrier offers security at the entry and the exit points of industrial unit, corporate houses, offices, residential society, parking lots, toll tax plaza etc. A range of models to suit various applications with up to 8 m opening.

It can be integrated with various accessories, softwares and all kinds of access control systems including RFID system. In case of power failure, it can be accessed manually.

RFID Control

Soft Open & Close

#### **Automation for:**

- Ξ High-speed Boom Barrier
- Ξ Parking Boom Barrier
- Ξ Bollard
- Ξ Tyre Killer

- Automation system with asymmetric mechanical opening and closing stops, for precise stop adjustment.
- key-protected handle release system for manual opening and closing of the barrier in case of Power Outage.
- Remote Control for Operation from distance.
- Inbuilt features for Safety Photocell, Blinker, Safety Edge, Remote Control, Magnetic Loop Detector, RFID System etc.