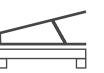

## **DOCK SHELTERS**

The Dock shelters are the ultimate solution for sealing the loading area where vehicles with different dimensions in width and height are loaded, in this situation dock shelters has a big role.

The dock shelter consists of a stable construction with an aluminum front frame, hot-dip galvanized steel rear portion and curtain made of polyester fabric with a PVC coating. One of the most important characteristics of these robust flaps is their high tear resistance. This ensures that the Curtain dock shelter provides effective protection against weather conditions.

The Dock Shelter is the consolidated element Of the Loading Bay

- Durable and long lifespan
- Maximum climate control; through continuous sealing
- Low Maintenance
- Keep goods clean by means of an optimal water drainage
- Safe and Environment Friendly
- Energy Effecient
- Robust hinged frame provides protection against damage from over-sized or out-of-centre docking vehicles.