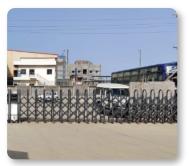

#### **Telescopic Sliding Gate**

Telescopic gates are an alternative to conventional sliding gates where the travelling space on the sidewall is not available enought to park the gate and larger opening is essential. These gates are fabricated to make it possible to achieve a maximum clear opening occupying minimum side space. This type of gate can be fabricated in two, three or more number of gate leaves depending on site situation to achieve maximum possible clear opening.