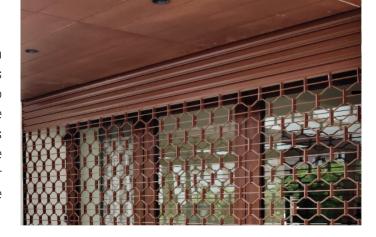

#### **Bright Bar Rolling Grills**

Bright Bar Rolling Grills are considered the safest in rolling shutters which are made of bright round bars and have different shapes and designs possible to make it. The grills are see-through in nature hence even in closed position the passage remains vantilated and visible from both sides. The Grills are widely used for residential door safety as well as for the warehouse and commercial spaces where vantilation and transparency is needed.