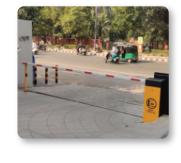

## SAFETY BARRIERS

Automatic boom barrier offers security at the entry and the exit points of industrial unit, corporate houses, offices, residential society, parking lots, toll tax plaza etc. A range of models to suit various applications with up to 8 m opening.

It can be integrated with various accessories, softwares and all kinds of access control systems including RFID system. In case of power failure, it can be accessed manually.

RFID Control

Soft Open & Close

#### **Automation for:**

- Ξ High-speed Boom Barrier
- Ξ Parking Boom Barrier
- Ξ Bollard
- Ξ Tyre Killer

- Automation system with asymmetric mechanical opening and closing stops, for precise stop adjustment.
- key-protected handle release system for manual opening and closing of the barrier in case of Power Outage.
- Remote Control for Operation from distance.
- Inbuilt features for Safety Photocell, Blinker, Safety Edge, Remote Control, Magnetic Loop Detector, RFID System etc.