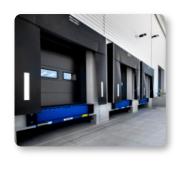

## **DOCK LEVELERS**

The Dock Levelers are a bridge that match the warehouse edge with Vehicle height. Its hydraulic system adjust the platform and the swinging hinged lip, which eventually rests on vehicle bed acting as a bridge between the loading area and vehicle to enable a safer movement for forklift to handle the material on or off the vehicle.

The dock levelers can be supplied in many dimensions, load capacities and working ranges. A full range of options and operating methods are available to offer a solution for every site situation.

400 VAC Power