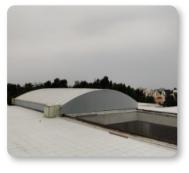

## SKY ROOFS

We are specialized in customized sky roof systems including the designing, manufacturing and installation of the Sliding Roof Systems that puts you in control of light, ventilation and outdoor elements, while giving an ambient skylight effect in your residential, retail or commercial spaces.

Sliding Sky Roof System can be used as a protective cover for outdoor areas including decks, courtyards and swimming pools. It can also be adapted for internal rooms such as living room, dining areas and foyer passages.