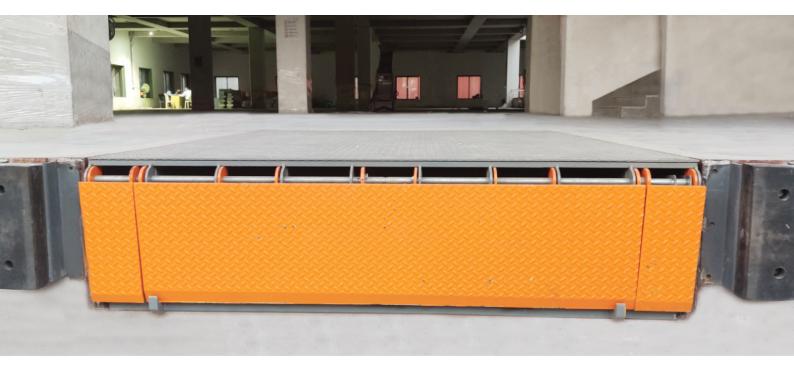

## **DOCK LEVELERS**

The Dock Levelers are a bridge that match the warehouse edge with Vehicle height. Its hydraulic system adjust the platform and the swinging hinged lip, which eventually rests on vehicle bed acting as a bridge between the loading area and vehicle to enable a safer movement for forklift to handle the material on or off the vehicle.

The dock levelers can be supplied in many dimensions, load capacities and working ranges. A full range of options and operating methods are available to offer a solution for every site situation.

400 VAC Power

Built-in Programmer

Hydraulic System

Discover the

Best bays,
loading ramps
for Your Sector.

- Durable and long lifespan
- Energy Effecient
- Low Maintenance
- Optimum Safety
- User Friendly
- Inbuilt features for Emergency Stop, Blinker, etc.