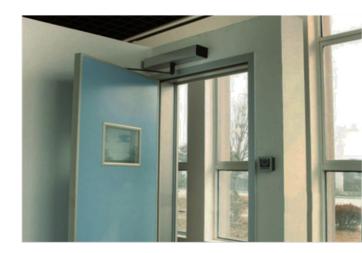

#### **Sensor Sliding Door**

Sensor Sliding Doors are the solution allowing the pedestrian enter or exit the building without touching it. These doors can have electronic lock which can be integrated with secured access controller so that unauthorized entry can be restricted. The sensor doors are environment friendly protecting temperature inside the building which at the end saves energy consumption. It can be installed on Toughened glass, Aluminum and Flush doors.

#### **Swing Door**

Swing Doors are ideal solution for the office entrance where entries are restricted and hassle free operation is needed. These types of door helps user to maintain security and hygienic operation wherever needed. These doors have a very small unit that opens and closes the door automatically as schedulled in the programmer. It can also be controlled by access control system that prevents any unauthorised access to the door