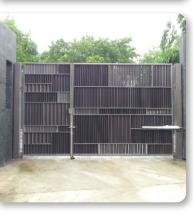

## **GATES**

#### **Telescopic Sliding Gate**

Telescopic gates are an alternative to conventional sliding gates where the travelling space on the sidewall is not available enought to park the gate and larger opening is essential. These gates are fabricated to make it possible to achieve a maximum clear opening occupying minimum side space. This type of gate can be fabricated in two, three or more number of gate leaves depending on site situation to achieve maximum possible clear opening.

#### **Swing Gate**

Our Swing gates are made of high-quality steel with utmost precision which are driven by European actuators. We can fabricate swing gates according to customer's aesthetic needs. Our Swing Gates are supported by specially designed top and bottom pivots to deliver smoother movement. Swing Gates can have actuator installed along the side of gates as well as in bottom or on the gate edge depending on the requirement.

#### **Corner Sliding Gate**

Corner Sliding Gate is an innovative solution to conventional sliding gate option where traveling space is not available beside for the clear opening space. The gates are fabricated in multiple partitions making it possible to achieve full opening without blocking the side space and instead parking the gate on one side of the wall while gate is in open position. We can fabricate the gate as per the site condition to get maximum possible clear opening.

#### **Retractable Gate**

Retractable gates are useful where there is space constrain for conventional sliding gates and adding aesthetic value to the entrance. It works on expanding and retracting principle. It has intelligent infrared collision system to automatically detect any in between movement ensuring the safety. We have wide range of gates made up of S.S. and Aluminum material.