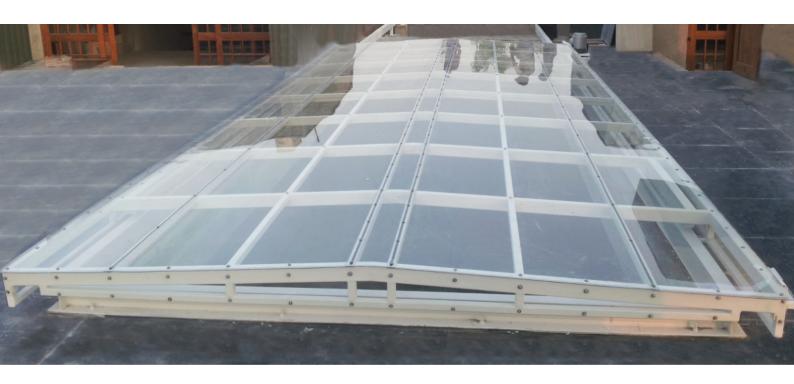

## SKY ROOFS

We are specialized in customized sky roof systems including the designing, manufacturing and installation of the Sliding Roof Systems that puts you in control of light, ventilation and outdoor elements, while giving an ambient skylight effect in your residential, retail or commercial spaces.

Sliding Sky Roof System can be used as a protective cover for outdoor areas including decks, courtyards and swimming pools. It can also be adapted for internal rooms such as living room, dining areas and foyer passages.

#### **Automation for:**

- Ξ Sliding Sky Roof
- Ξ Telescopic Sky Roof

- Automation system with asymmetric mechanical opening and closing stops, for precise stop adjustment
- Key-protected handle release system for manual opening and closing of the gate in case of Power Outage
- Remote Control for Operation from distance
- Inbuilt features for Safety Photocell, Blinker, Remote Control, etc.