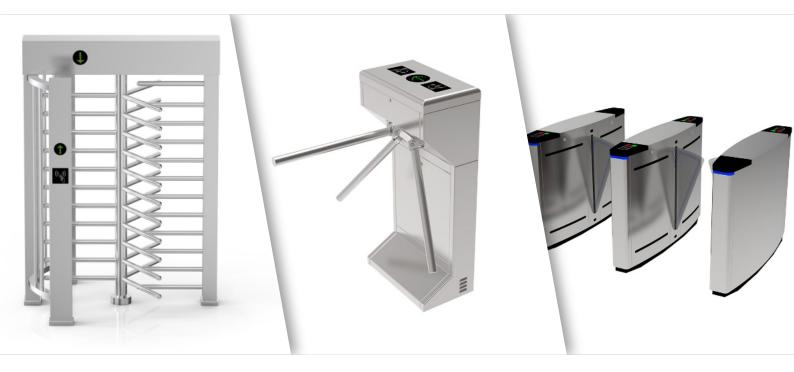

## MASS TRANSIT

In modern days security and safety for public places and corporate offices, safety equipments like turnstiles, flap barrier, full height turnstiles performs crucial role in enhancing the security of premises minimizing manual job for human being by allowing organized mass movement recording the attendance, in-out entries at every level of high security locations.

Full height turnstile is one of the robust and rigid barrier that restricts any unwanted movement and controls human movement in safer way. These turnstiles/barriers can be managed with manual as well as in auto mode.

#### **Automation for:**

- Ξ Turnstile
- Ξ Flap Barrier
- **E** Swing Barrier
- Ξ Full Height Turnstile

- Automation system with asymmetric mechanical opening and closing stops, for precise stop adjustment.
- Adjustable time out delay.
- Automatic reset of barrier arm after each passage.
- key-protected release system for manual opening/closing in case of Power Outage.
- Compatible with Access Control System, Attendance System RFID System etc.