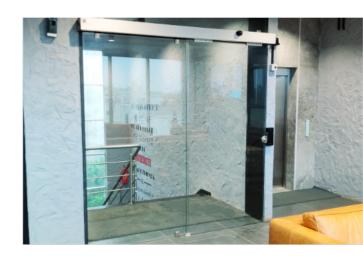

#### **Sensor Sliding Door**

Sensor Sliding Doors are the solution allowing the pedestrian enter or exit the building without touching it. These doors can have electronic lock which can be integrated with secured access controller so that unauthorized entry can be restricted. The sensor doors are environment friendly protecting temperature inside the building which at the end saves energy consumption. It can be installed on Toughened glass, Aluminum and Flush doors.