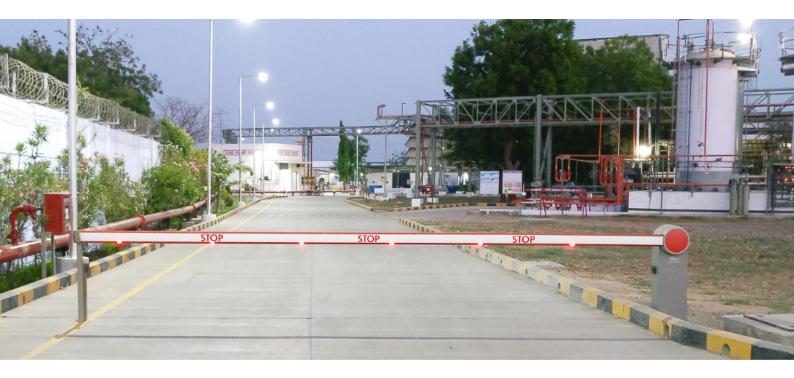

## SAFETY BARRIERS

Automatic boom barrier offers security at the entry and the exit points of industrial unit, corporate houses, offices, residential society, parking lots, toll tax plaza etc. A range of models to suit various applications with up to 8 m opening.

It can be integrated with various accessories, softwares and all kinds of access control systems including RFID system. In case of power failure, it can be accessed manually.

RFID Control

Soft Open & Close

#### **Automation for:**

- Ξ High-speed Boom Barrier
- Ξ Parking Boom Barrier
- Ξ Bollard
- Ξ Tyre Killer

- Automation system with asymmetric mechanical opening and closing stops, for precise stop adjustment.
- key-protected handle release system for manual opening and closing of the barrier in case of Power Outage.
- Remote Control for Operation from distance.
- Inbuilt features for Safety Photocell, Blinker, Safety Edge, Remote Control, Magnetic Loop Detector, RFID System etc.