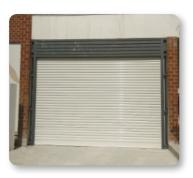

## **ROLLING SHUTTERS**

Motorized Rolling Shutters are the most popular and widely used products which ensures high security of industry, warehouse and residential garage space with minimum space occupancy.

The Motorized Rolling Shutters are manufactured in different material as per design and project needs i.e. Galvanised Insulated and Non-Insulated, GI Perforated, Galvalume, Stainless Steel, Aluminum double skinned and Bright Bar Grill inter-locking strips. Shutters upto 2000 Kg can be easily motorized for smoother functioning.

#### **GI Rolling Shutters**

GI Rolling Shutters are conventional type of shutters used widely for residential, commercial and industrial application. These shutters are available in standard slath, perforated in round or square punch to make it partially see through and vantilated. These shutters are available from 0.8mm to 1.2mm sheet thickness depending on site and client requirements. These shutters are available for standard as well as in fire rated applications.