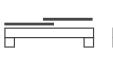

## **DOCK LEVELERS**

The Dock Levelers are a bridge that match the warehouse edge with Vehicle height. Its hydraulic system adjust the platform and the swinging hinged lip, which eventually rests on vehicle bed acting as a bridge between the loading area and vehicle to enable a safer movement for forklift to handle the material on or off the vehicle.

The dock levelers can be supplied in many dimensions, load capacities and working ranges. A full range of options and operating methods are available to offer a solution for every site situation.

400 VAC Power