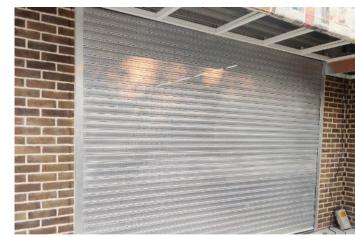

## **ROLLING SHUTTERS**

Motorized Rolling Shutters are the most popular and widely used products which ensures high security of industry, warehouse and residential garage space with minimum space occupancy.

The Motorized Rolling Shutters are manufactured in different material as per design and project needs i.e. Galvanised Insulated and Non-Insulated, GI Perforated, Galvalume, Stainless Steel, Aluminum double skinned and Bright Bar Grill inter-locking strips. Shutters upto 2000 Kg can be easily motorized for smoother functioning.

#### **GI Rolling Shutters**

GI Rolling Shutters are conventional type of shutters used widely for residential, commercial and industrial application. These shutters are available in standard slath, perforated in round or square punch to make it partially see through and vantilated. These shutters are available from 0.8mm to 1.2mm sheet thickness depending on site and client requirements. These shutters are available for standard as well as in fire rated applications.