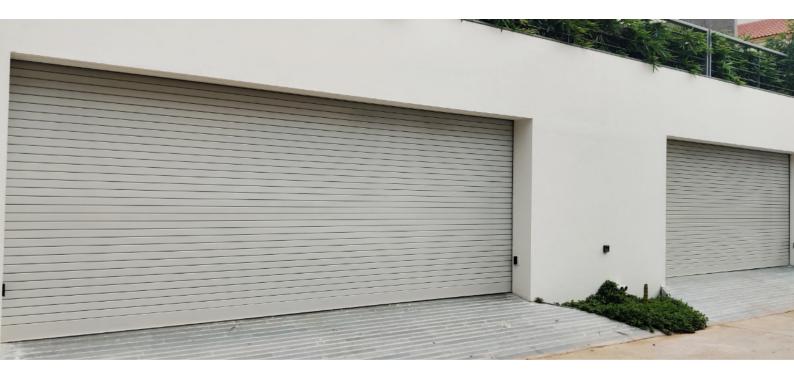

## **ROLLING SHUTTERS**

Motorized Rolling Shutters are the most popular and widely used products which ensures high security of industry, warehouse and residential garage space with minimum space occupancy.

The Motorized Rolling Shutters are manufactured in different material as per design and project needs i.e. Galvanised Insulated and Non-Insulated, GI Perforated, Galvalume, Stainless Steel, Aluminum double skinned and Bright Bar Grill inter-locking strips. Shutters upto 2000 Kg can be easily motorized for smoother functioning.

#### **Aluminum Rolling Shutters**

Aluminum Rolling Shutters are a unique providing naturally smoother finish than conventional GI rolling shutters. Aluminum shutters are available in single skin and double skin slats as well as it can be insulated with Polyurethane inside the hollow slats making it temperature friendly for garage space as well as for cold storages. These shutters are available in annodized natural finish and PU Paint can be applied on request.